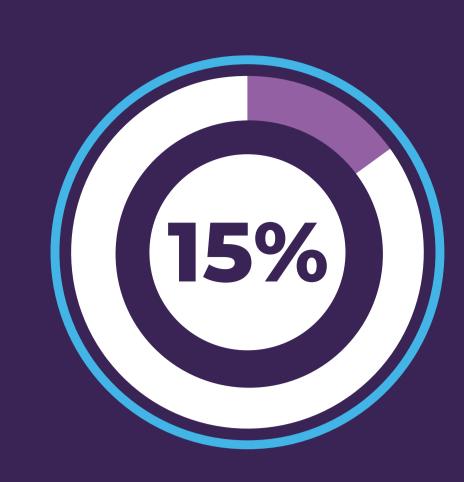

50%

social and governance (ESG) is a priority

of SMEs agree that environmental,

23%

rely on ad hoc monitoring of ESG, assessing and reporting on issues only when they arise<sup>4</sup>

<sup>4</sup> 2023 Global Impact Report, YPO and EY