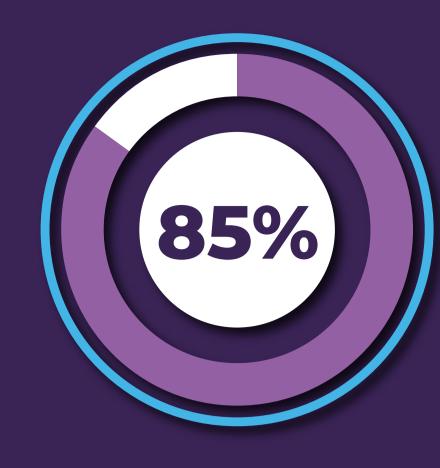

50%

social and governance (ESG) is a priority

of SMEs agree that environmental,

23%

rely on ad hoc monitoring of ESG, assessing and reporting on issues only when they arise<sup>4</sup>

<sup>4</sup> 2023 Global Impact Report, YPO and EY