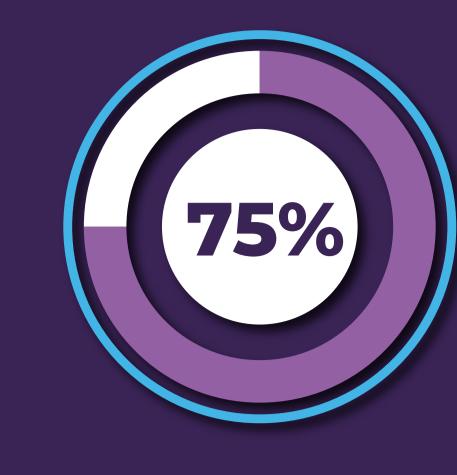

50%

social and governance (ESG) is a priority

of SMEs agree that environmental,

23%

rely on ad hoc monitoring of ESG, assessing and reporting on issues only when they arise<sup>4</sup>

<sup>4</sup> 2023 Global Impact Report, YPO and EY